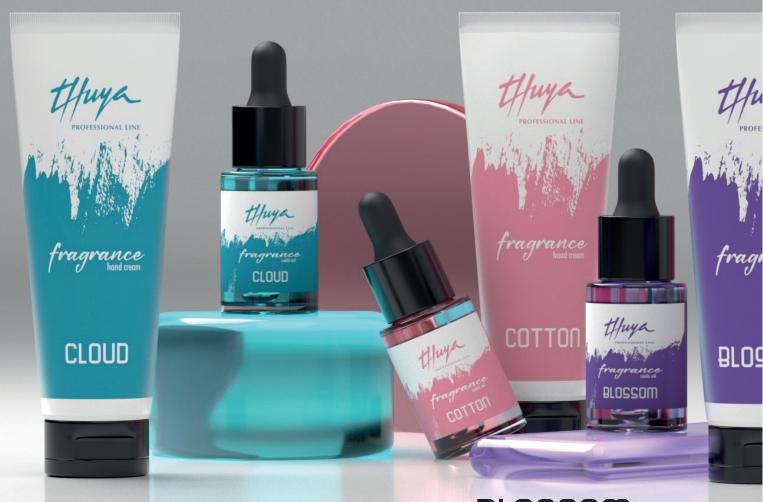

## FRAGRANCE

HAND CREAM & NAILS OIL

#### **CLOUD**

Fresh and ethereal like a gentle breeze, perfect for daily care of the skin on your hands.

> CREAM 75 ml ref. 011208190 CREAM 250 ml ref. 011208194 OIL 14 ml ref. 011208199

#### COTTON

Sweet and soft, for those who prefer a discreet scent.

CREAM 75 ml ref. 011208188 CREAM 250 ml ref. 011208192 OIL 14 ml ref. 011208197

A HAND LINE THAT WILL AWAKEN ALL YOUR SENSES.

#### BLOSSOM

A floral scent to care and pamper your hands. Passionate and nuanced.

CREAM 75 ml ref. 011208189 CREAM 250 ml ref. 011208193 OIL 14 ml ref. 011208198

#### A **TREATMENT** TO OFFER AS A PLUS IN YOUR **MANICURE SERVICES** AND FOR YOUR **CLIENTS** TO TAKE CARE OF THEIR HANDS ON A **DAILY BASIS**.

The new Fragrance line is a sensorial line for you to choose the option that best suits you.