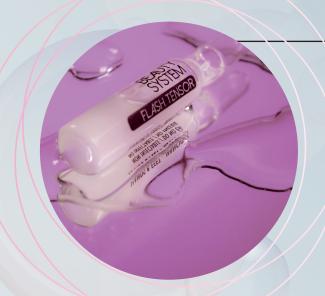

#### FIRMER, MORE LUMINOUS SKIN

Wu-Zhu-Yu extract reactivates the skin's radiance and improves its appearance. Our formula also decreases the appearence of aging's signs and leaves the skin firmer and with an instant anti-wrinkle effect.

6 ampoules ref. 011208225