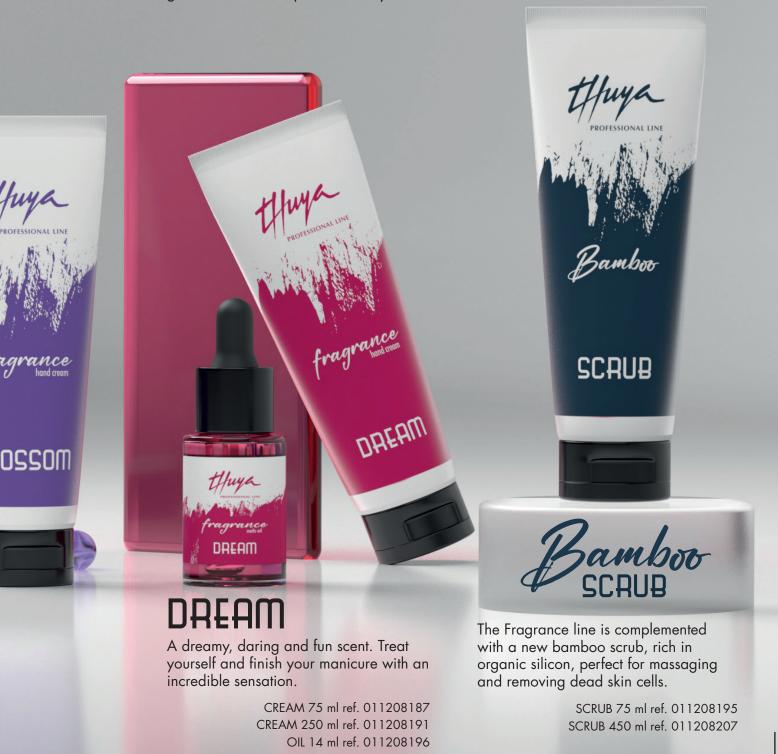

4 creams and 4 cuticle oils with incredible scents to give you the care and pampering your hands need.

The new Fragrance Nails Oils are composed of almond, castor, argan and avocado oil. A perfect combination to provide hydration, nutrition, vitamins and shine to the skin of the hands and cuticles.

The new Fragrance Creams with glycerin are moisturising and soothing, perfect for daily care during the year.

The new Fragrance line is complemented by a new bamboo scrub.