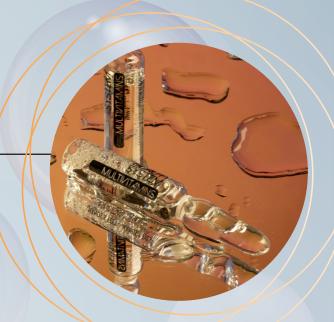

#### MULTIVITAMINS

PROMOTES CELL REGENERATION.
WITH VITAMINS A. C. E AND F

The best combination of vitamins for hand and foot care.

6 ampoules ref. 011208222