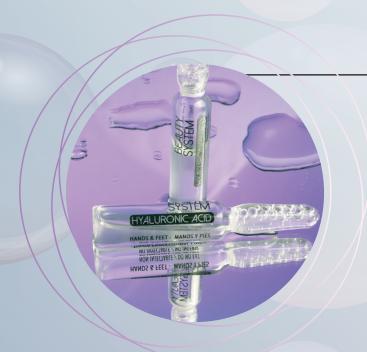

## BEAUTY SYSTEM

DO YOU ALREADY KNOW OUR **NEW** BEAUTY SYSTEM FOR YOUR **HANDS AND FEET?** WITH OUR **BEAUTY SYSTEM** YOU CAN CHOOSE WHAT YOUR SKIN NEEDS MOST AND PAMPER IT WITH THE MOST SUITABLE **TREATMENT**.

6 DIFFERENT **OPTIONS** TO PAMPER YOU; **ALOE VERA, BIOTIC ACTIVE, HYALURONIC ACID, MULTIVITAMINS, OIL COMPLEX Y FLASH TENSOR**.

Base cream to apply the chosen active ingredient, offering a massage service. 450 ml ref. 011208206

#### HYALURONIC ACID

PREVENTS WATER LOSS AND MAINTAINS HYDRATION

It protects the skin from external damage and delays skin ageing. 6 ampoules ref. 011208223