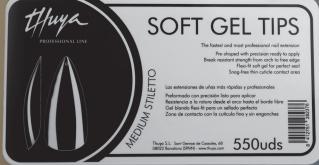

MEDIUM COFFIN & MEDIUM STILETTO

The fastest and most professional nail extensions

- Flexible gel tips perfect for precise application.
- Break resistance from the arch to the free edge.
- Soft flexi-fit gel for a perfect seal.
- Thin, snag-free cuticle contact area.
- The perfect ally for working with Soak Off.

SOFT GEL TIPS STILLETO MEDIUM Ref. 11208237 SOFT GEL TIPS COFFIN MEDIUM Ref. 11208238