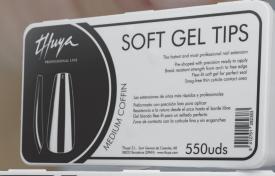

MEDIUM COFFIN & MEDIUM STILETTO

The fastest and most professional nail extensions

- Flexible gel tips perfect for precise application.
- Break resistance from the arch to the free edge.
- Soft flexi-fit gel for a perfect seal.
- Thin, snag-free cuticle contact area.
- The perfect ally for working with Soak Off.

SOFT GEL TIPS STILLETO MEDIUM Ref. 11208237 SOFT GEL TIPS COFFIN MEDIUM Ref. 11208238