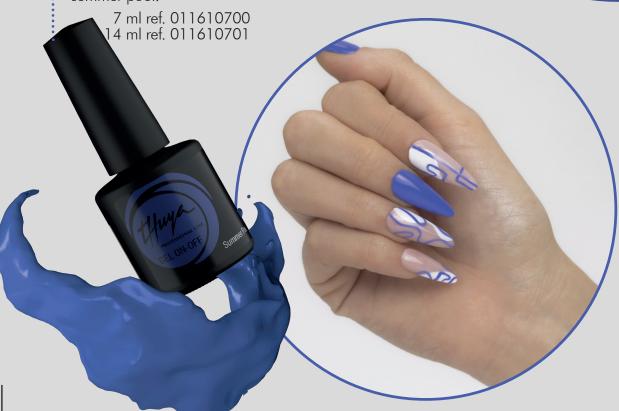

#### GEL ON-OFF SUMMER POOL

An elegant and serene blue. A medium tone, strong and delicate at the same time. Immerse yourself in our new summer pool.

GEL ON-OFF CHILLY PEPPER

New reddish orange shade with the intensity of a neon. Full of vitality and energy. A spicy and fun colour.

> 7 ml ref. 011610702 14 ml ref. 011610703