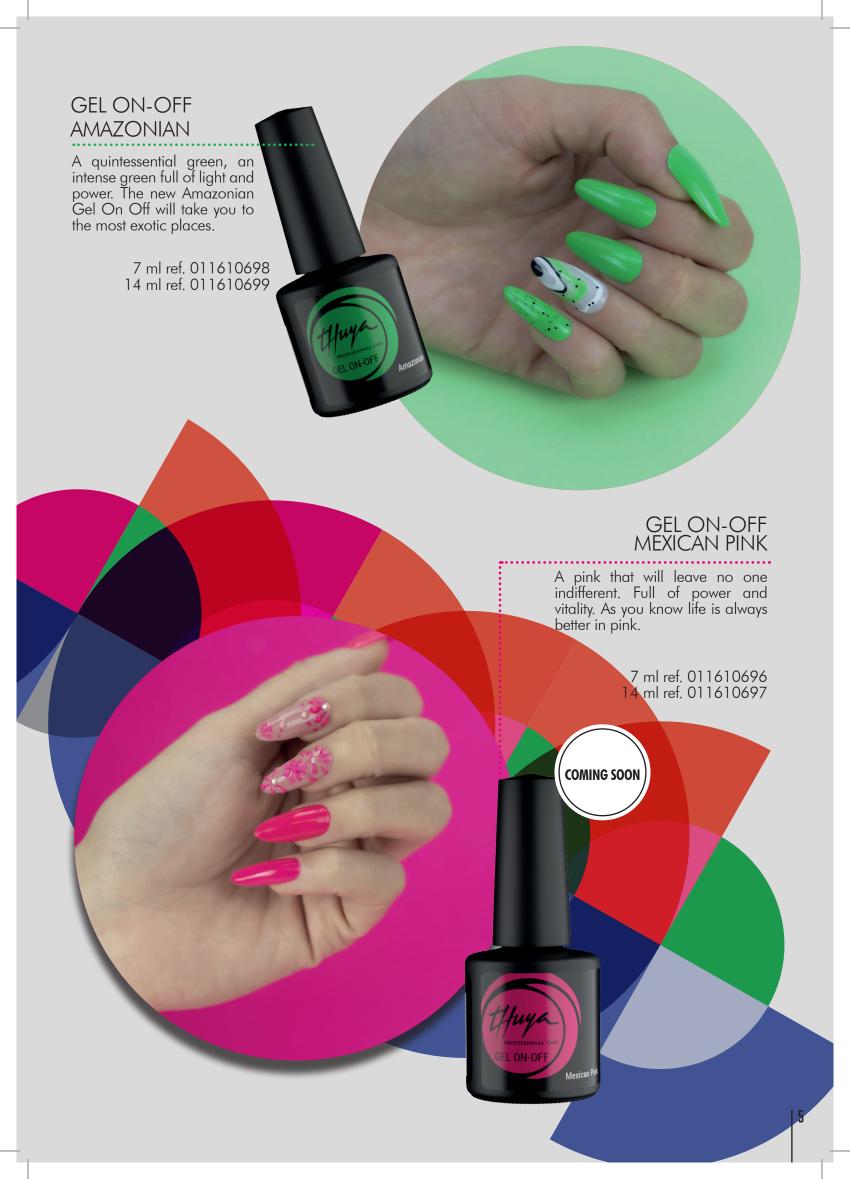

#### GEL ON-OFF SUMMER POOL

An elegant and serene blue. A medium tone, strong and delicate at the same time. Immerse yourself in our new summer pool.

GEL ON-OFF CHILLY PEPPER

New reddish orange shade with the intensity of a neon. Full of vitality and energy. A spicy and fun colour.

> 7 ml ref. 011610702 14 ml ref. 011610703