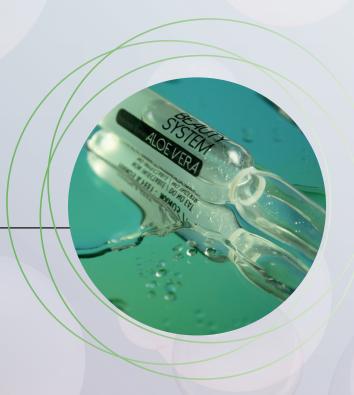

#### ALOE VERA

THE BEST OPTION TO REPAIR THE SKIN

With emollient, moisturising, epithelising and anti-inflammatory properties.

Repairs and accelerates cell tissue regeneration. 6 ampoules ref. 011208220