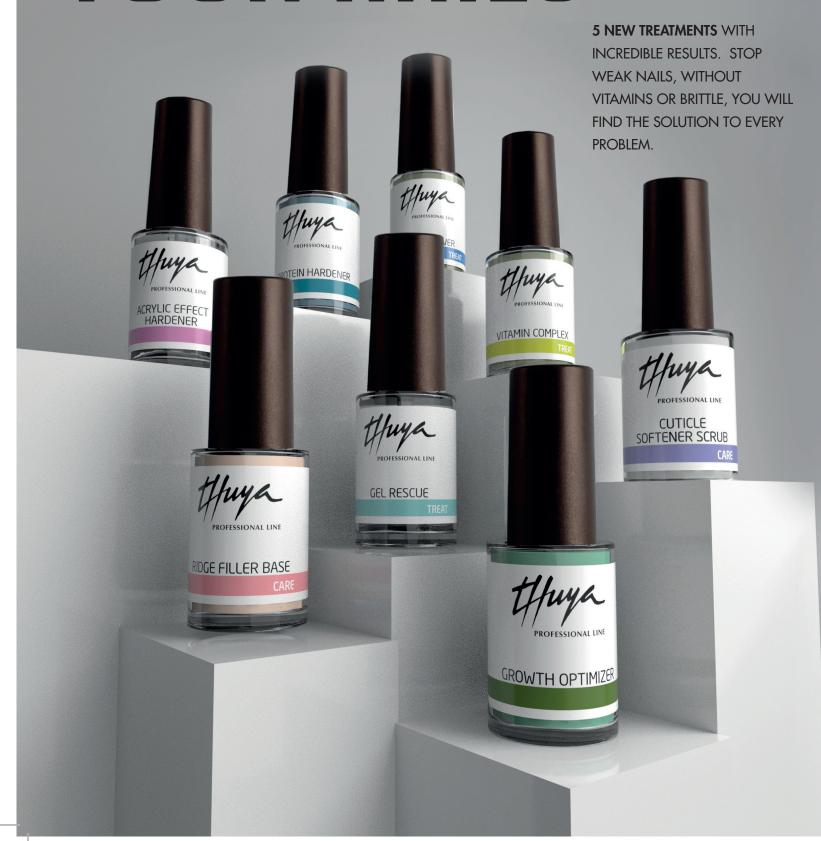

## TREAT & CHRE YUURNALS

**NEW LINE OF TREATMENTS FOR** NATURAL NAILS, BECAUSE OUR MAIN OBJECTIVE IS TO TAKE CARE OF YOU.

#### TREAT NAILS RECOVER

Intensive repairing treatment for peeled, white spots, open layers and/or soft nails.

It makes nails more resistant and flexible, restoring a healthy appearance, repairing and rebuilding the nail layer for the nails grow healthy and strong.

#### VITAMIN COMPLEX

Vitamin complex composed by A+C+E+F vitamins. It treats dry, brittle, delicate, thin and/or dehydrated nails.

Stronger, more resistant, flexible nails.

**TREAT** 

14 ml ref. 011403041

#### TREAT GROWTH OPTIMIZER

SOS treatment with calcium to stimulate the growth of damaged, dull and broken nails. Its formula helps absorption by the tissue that forms the nails, moisturising and revitalising them.

#### TREAT GEL RESCUE

Treatment formulated with BIO-derived ingredients, such as Bamboo extract, promotes nail health, reducing grooves and improving natural shine.

Perfect for nails that have suffered damage after construction.

#### TREAT PROTEIN HARDENER

Treatment formulated with seaweed extracts with a strengthening and mineralising effect.

Provides hardness and resistance, improves the resistance of the enamels.

It serves as a base for traditional enamelling.

#### CARE ACRYLIC EFFECT HARDENER

Strengthens and protects. Contains Nylon fibres that increase the strength, elasticity and shine of the nail.

Gives flat and thin nails a smoothing effect and fills in nail irregularities for a perfect nail polish finish.

#### CARE RIDGE FILLER BASE

Air-drying Base Coat.
Improves the appearance of the nail.
Immediately fills grooves and conceals any imperfections.

Strengthens the nail and creates an illuminating effect.

14 ml ref. 011403043

#### CARE CUTICLE SOFTENER SCRUB

Gentle gel with cellulose particles to soften cuticles while exfoliating cuticles and nails, suitable for all skin types, even the most sensitive.

Removes dead cells from the nail and its contour.