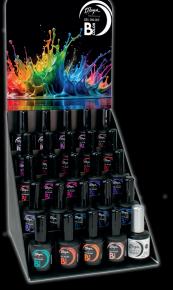

#### How does it work?

They are collections of 6 colours, each of them with their own attractive display to enhace sales.

**COLOURS ARE PURCHASED IN COLLECTIONS** of 6 at a 6.

The best of it? Its **PRICE**!

MORE THAN 75 COMPLETE MANICURES per reference at an incredible price.

COMPLETE DISPLAY 24 colors + Base 2IN1 ref. 011610742

Gel on off **B·COLOR** has been created for the professionals, to offer them the best possible price with the same **GUARANTEE** and **QUALITY** of our laboratory.