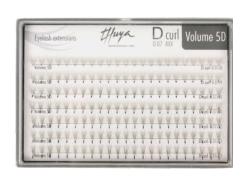

# **VOLUME 1D** 50 LASH EXTENSIONS

30

# **LASH EXTENSIONS**

**BEST QUALITY:** Quality eyelashes, that respects and cares natural eyelashes thanks to their lightness, always respecting the weight allowed by natural eyelashes.

**PBT POLYMER:** Next generation hair consisting of a PBT polymer, which is characterised by being ultra-light and unalterable throughout its life-cycle. It does not loose shape or shine, with a completely natural finish visually and to touch.

WIDE RANGE: More than 40 items. With individual, 3D and 5D eyelashes, and with different kinds of diameter, length and coverage to achieve the ideal design for each face type.