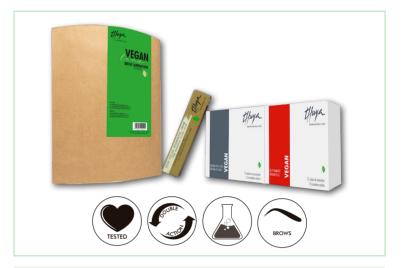

LASH EXTENSIONS

LASHES AND BROWS TREATMENTS

**CLEANSING** 

Vegan innovations in eyebrow and eyelash treatments

We are launching a new completely Vegan line to be able to offer all our eye treatments and services without any ingredients of animal origin.

Maintaining all their effectiveness and with the best formulation for the eye area.

Year after year more and more people are concerned about the origin of some ingredients and are more and more interested in a product that is 100 x 100 vegan.

Dermatologically and ophthalmologically tested.

The new vegan line offers a complete service ranging from tinting, lifting, perming and eyebrow laminating services.

Three completely vegan services with the same basic products: