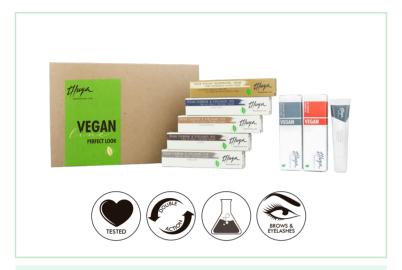

## **VEGAN LINE KIT Perfect Look**

Contains 4 Vegan dye 14 ml, Special solution dye cream 14 ml, Vegan permanent gel 15 ml, Vegan neutralizer cream 15 ml and Vegan eyelash regenerating cream 15 ml 14 ml - ref. 011150109

## Kit VEGAN LINE Perfect Look

Contains 4 Vegan dye 14 ml., Special solution dye cream 14 ml., Vegan permanent gel 15 ml., Vegan neutralizer cream 15 ml. and Vegan eyelash regenerating cream 15 ml ref. 011150109