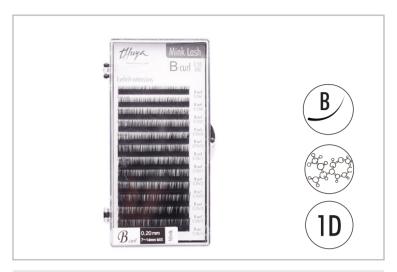

## Eyelash extensions Mink Lash B shape

B Curl 0.15 (mix) ref. 011101041 B Curl 0.20 (mix) ref. 011101042