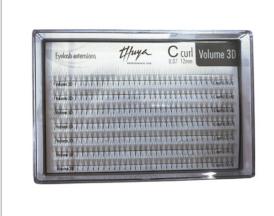

# Eyelash extensions MINK LASH C shape

ref. from 011101025 to 011101032

C Curl 0.15 (mix) (-25) C Curl 0.15 (12mm) (-29) C Curl 0.20 (mix) (-26) C Curl 0.15 (8mm) (-27) C Curl 0.15 (10mm) (-28) C Curl 0.20 (12mm) (-32)

### Eyelash extensions 3D C shape

ref. from 011101043 to 011101048

C Curl 0.07 (mix) (-43)

C Curl 0.07 (10mm) (-46)

C Curl 0.07 (8mm) (-44)

C Curl 0.07 (12mm) (-47)

C Curl 0.07 (9mm) (-45)

C Curl 0.07 (13mm) (-48)

### Eyelash extensions 5D C shape

ref. from 011101055 to 011101060

C Curl 0.07 (mix) (-55)

C Curl 0.07 (10mm) (-58)

C Curl 0.07 (8mm) (-56) C Curl 0.07 (9mm) (-57)

C Curl 0.07 (12mm) (-59)

C Curl 0.07 (13mm) (-60)