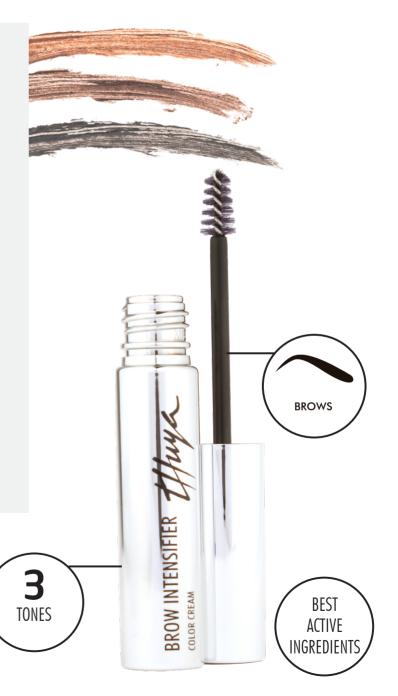

# **BROW INTENSIFIER**

### **COLOUR & GROWTH:**

- Provides body and definition to the eyebrows.
- Reactivates growth by providing more volume and density.
- Comb, fill and sculpt quickly and efficiently.

### **Brow Intensifier SOFT**

A soft brown color. Perfect for blond eyebrows, it fills and gives intensity.
ref. 011150044

### **Brow Intensifier DARK**

A dark and intense brown for darker tone brows. It gives strength and enhance your personality. ref. 011150014

### **Brow Intensifier MEDIUM**

A medium subtle brown color. Perfect for lighter eyebrows, it fills and gives intensity. ref. 011150027