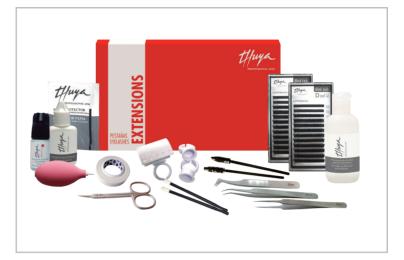

### **Eyelash Extensions Essentials Kit**

Contains: Special extension eye make up remover, Extension adhesive, Box of MIXED 3D extensions, Box of MIXED 5D extensions, Extension remover ref .011150037

Eyelashes Extensions Kit
Everything you need to offer eyelashes extensions services.
Contains: Gel remover for Extensions 15 ml, Eyelash extensions glue 5 ml, 1 hair box Mix Mink C Curl 0.15, 1 hair box Mix Mink D Curl 0.15, Special dyer for extensions, Adhesive plaster, Tweezers straight, Tweezers curved, Tweezers curved (L form), Scissors for eyelash extensions, Mascara brush 25 U, Brush Lip 25 U, Protector paper for eyelashes extensions, Eye make-up remover for extensions 100 ml, Eyelash extension ring with support, 4 Eyelash extension ring. ref. 011150023