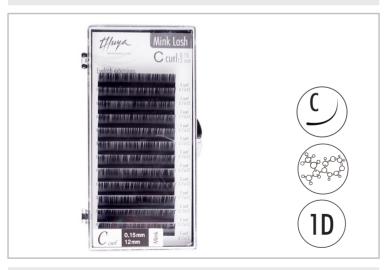

# Eyelash extensions MINK LASH C shape

ref. from 011101025 to 011101032

C Curl 0.15 (mix) (-25) C Curl 0.15 (12mm) (-29) C Curl 0.20 (mix) (-26) C Curl 0.15 (8mm) (-27) C Curl 0.15 (10mm) (-28) C Curl 0.20 (12mm) (-32)