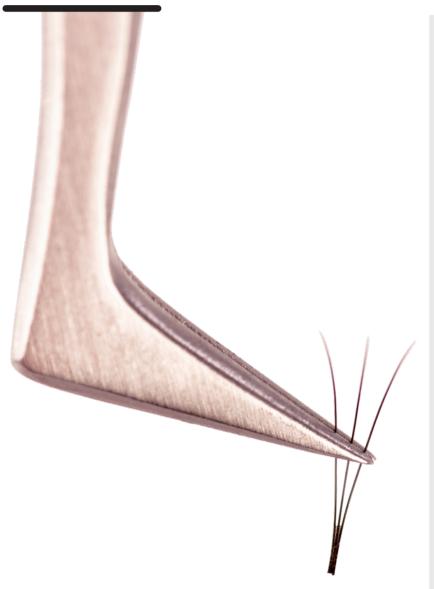

# **LASH EXTENSIONS**

**BEST QUALITY:** Quality eyelashes, that respects and cares natural eyelashes thanks to their lightness, always respecting the weight allowed by natural eyelashes.

**PBT POLYMER:** Next generation hair consisting of a PBT polymer, which is characterised by being ultra-light and unalterable throughout its life-cycle. It does not loose shape or shine, with a completely natural finish visually and to touch.

WIDE RANGE: More than 40 items. With individual, 3D and 5D eyelashes, and with different kinds of diameter, length and coverage to achieve the ideal design for each face type.