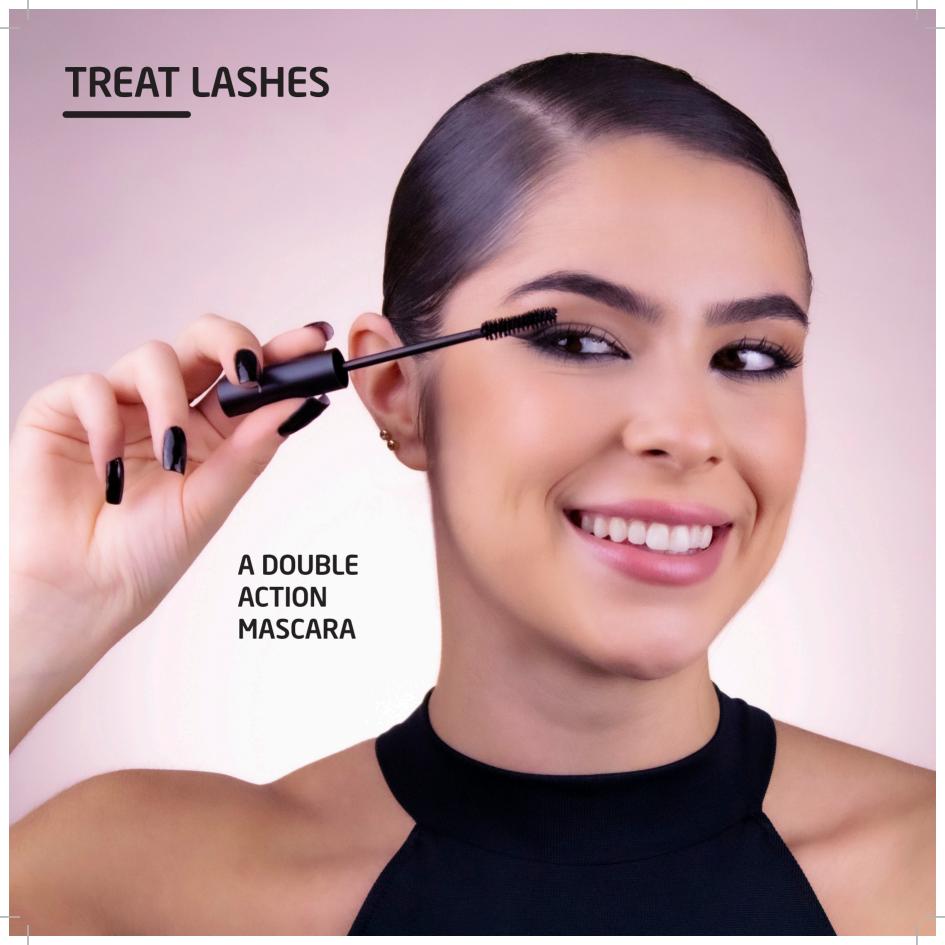

# TREATMENTS BOOSTER

BROW INTENSIFIER

ANTI GREY HAIR

LASH FILLER

WITH A SPECIAL BRUSH PERFECT TO GIVE VOLUME TO ALL YOUR LASHES.

LASHES THAT LOOK LONGER, DENSER, STRONGER AND WITH COLOUR.

**Treat Lashes mascara** 9 ml ref. 011150100