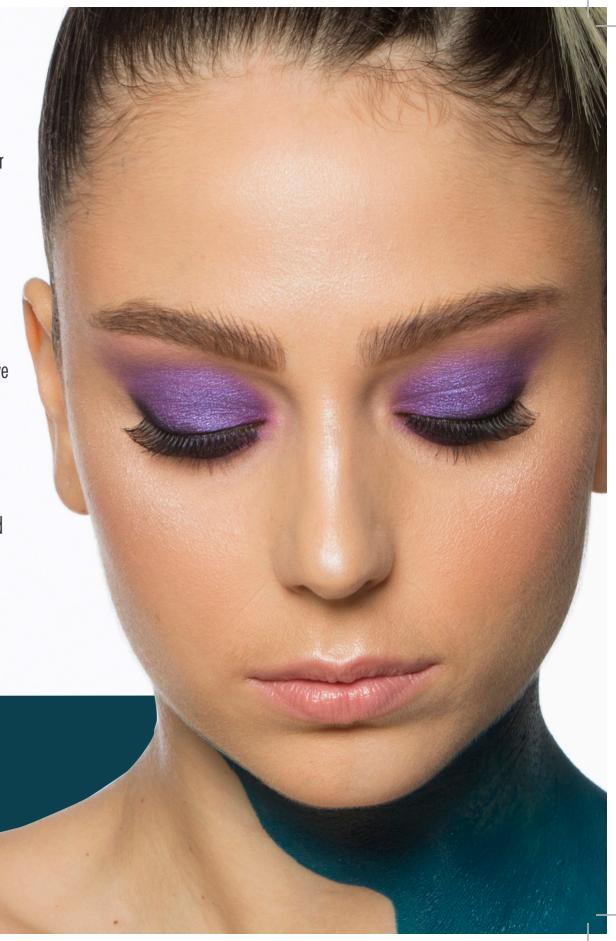

# LASHES DYE

## LASHES DYE

The eyelash dye treatment is perfect to beautify your look with a natural result. The colour application gives strength, personality and intensity to the eyelashes.

Our special eyelash colour range is perfect for boosting tone. With 3 different colours, it allows us to perform different applications and personalize the service according to the client's needs.