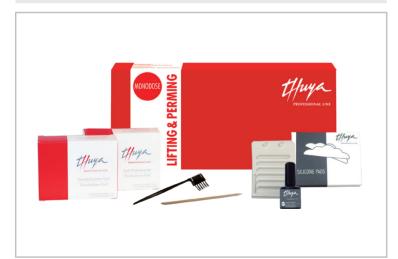

# **EYELASH LIFTING & PERMING**

### **Eyelashes Perming Kit**

Everything you need to offer eyelash perming services. Contains: Eyelash glue 14ml, Permanent Gel 15ml, Neutralizer liquid 15ml, mixed curlers 30 u., 1 Small comb brush, 1 orange stick. ref. 011106002

## Single-dose Lash Lifting and Perming Kit

All you need to perform an eyelash perm treatment in individual sachets. Contains: Duo Glue 7 ml, 12 perm gel sachets, 12 neutraliser sachets, Mixed curlers 30 pc., 1 eyelash comb, 1 orange stick, Silicon pads. ref. 011150050

## **Eyelashes Complete Lifting kit**

Everything you need to offer eyelash lifting services.

Contains: Eyelash glue 14 ml, Box Silicone Pads M 10unds.,
Permanent Gel 15ml, Neutralizer cream 15ml, 1 Small comb
brush, 1 orange stick.
ref. 011150018

## Essentials Eyelashes Lifting kit

Kit content: Duo Glue eyelashes 14 ml, Box Silicone Pads M 10u. and box silicone pads L 10u. ref. 011150022