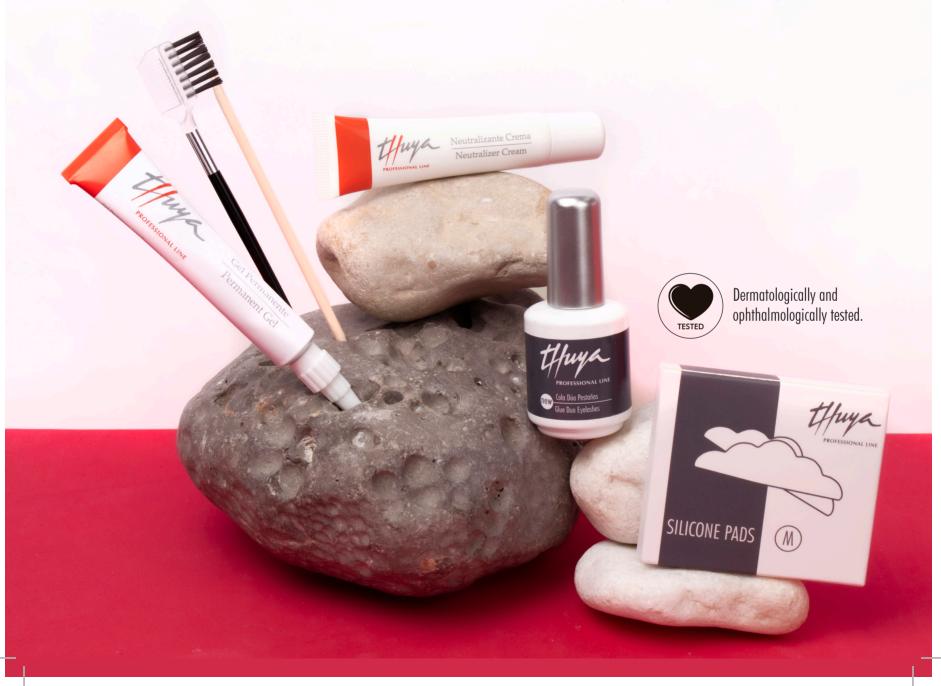

### Permanent gel

Allows to modify the hair structure. 15 ml - ref. 011101001

### Neutralizer cream

Creamy texture, prevents from dropping. Easy application, comfortable and safe. White color to control its correct application. 15 ml- ref. 011103011

## Silicone Pads

Silicone molds for eyelash lifting 10 u. Size S - ref. 011150057 Size M - ref. 011150016 Size L - ref. 011150025