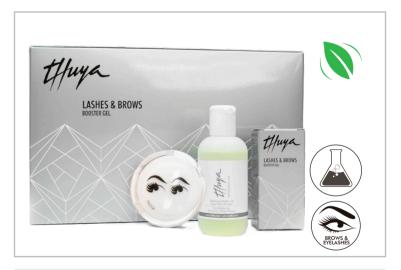

### Booster gel

Enhance your lashes making them longer and extreme. ref. 011150013

# **BOOSTER GEL**

### **EXTREME GROWTH**

Incredible serum created to enhance your look with longer and extreme lashes.

The most effective active ingredients to improve hair density and thickness preventing hair loss and promoting growth.

MULTIPLY YOUR BROWS AND LASHES VOLUME IN JUST 4-6 WEEKS.

### **MYRISTOYL PENTAPEPTIDE-17:**

Peptide that stimulates the keratin genes in charge of lashes density.

Its application improves length, thickness and density.

### **CURCUMA LONGA:**

Active ingredient with an excellent regenerative properties.

It prevents the hair loss, stimulates the growth and capillary densification.

### PANTHENOL:

Vitamin B5 precursor. Promotes growth and proliferation of keratinocytes.

Hydrates and lubricates the hair embellishing it. It repairs and strengthens damaged hair fibers. Its powerful moisturizing action strength the hair, improving its resistance.

### Booster gel

This kit includes a water-based eye make-up remover, a mirror and the Booster Gel treatment. ref. 011610337