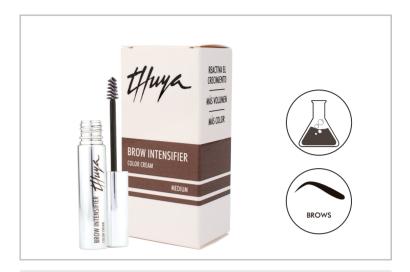

### **Brow Intensifier MEDIUM**

A medium subtle brown color. Perfect for lighter eyebrows, it fills and gives intensity. ref. 011150027