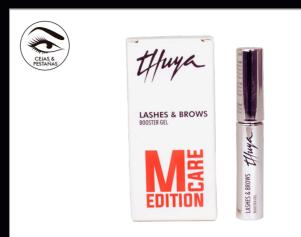

### Booster gel Mcare Edition

Is an incredible serum developed to give intensity to the look achieving denser eyebrows. In addition to strengthening and repairing the hair, you get healthier, fuller and fuller eyebrows and eyelashes.

ref. 012901006