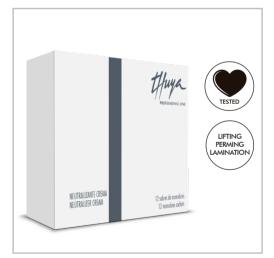

## **VEGAN Cream Neutralizer Monodose**

12 MONODOSE sachets ref: 011150110

ret: 0111501

## Cream Neutralizer Monodose

12 MONODOSE sachets ref: 011101009