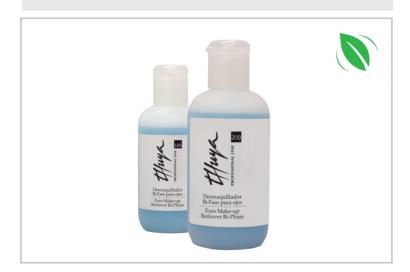

### Eye make-up remover Bi-phase

Removes easily waterproof make-up. 100 ml. ref. 011105009 200 ml. ref. 011105010