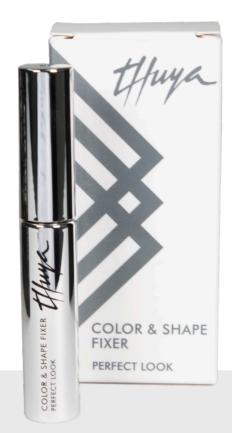

# **COLOR & SHAPE FIXER**

### PERFECT LOOK

Serum to fix the shape and the colour of the eyebrow dye.

The application allows us to define the desired shape and enhance the eyebrow treatments extending its durability.

Thanks to its main active ingredients such as Jojoba, Aloe vera and Panthenol, it improves colour retention by increasing the tint service life and provides hydration and emollience. Daily use.

ref. 011150085