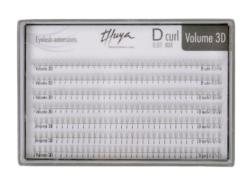

### Eyelash extensions 3D C shape

ref. from 011101043 to 011101048

C Curl 0.07 (mix) (-43)

C Curl 0.07 (10mm) (-46)

C Curl 0.07 (8mm) (-44)

C Curl 0.07 (12mm) (-47)

C Curl 0.07 (9mm) (-45)

C Curl 0.07 (13mm) (-48)

### Eyelash extensions 5D C shape

ref. from 011101055 to 011101060

C Curl 0.07 (mix) (-55)

C Curl 0.07 (10mm) (-58)

C Curl 0.07 (8mm) (-56) C Curl 0.07 (9mm) (-57)

C Curl 0.07 (12mm) (-59)

C Curl 0.07 (13mm) (-60)

### Eyelash extensions 3D D shape

ref. from 011101049 to 011101054

D Curl 0.07 (mix) (-49)

D Curl 0.07 (10mm) (-52)

D Curl 0.07 (8mm) (-50)

D Curl 0.07 (12mm) (-53)

D Curl 0.07 (9mm) (-51)

D Curl 0.07 (13mm) (-54)

### Eyelash extensions 5D D shape

ref. from 011101061 to 011101066

D Curl 0.07 (mix) (-61) D Curl 0.07 (8mm) (-62) D Curl 0.07 (10mm) (-64)

D Curl 0.07 (9mm) (-63)

D Curl 0.07 (12mm) (-65) D Curl 0.07 (13mm) (-66)