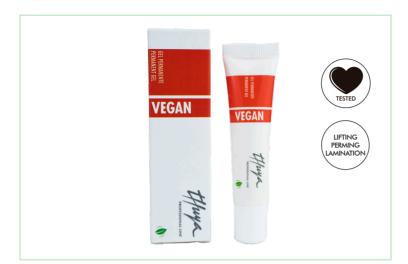

### **VEGAN Permanent Gel**

With the perming gel, the pH of the eyelashes is raised, opening the cuticle of the hair and allowing the structure of the hair to be modified.

15 ml - ref. 011101074