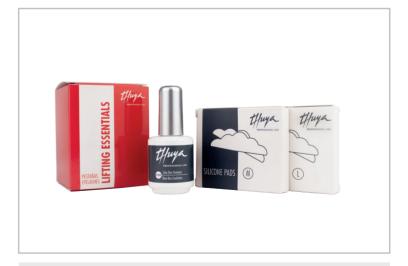

## Essentials Eyelashes Lifting kit

Kit content: Duo Glue eyelashes 14 ml, Box Silicone Pads M 10u. and box silicone pads L 10u. ref. 011150022