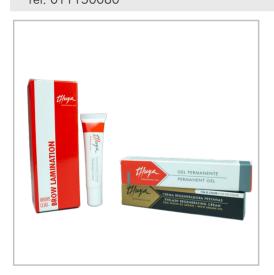

## **Brow lamination kit**

Kit content: Permanent gel, neutralizer cream and eyelash regenerating cream. ref. 011150081

### Permanent gel

Allows to modify the hair structure. 15 ml - ref. 011101001