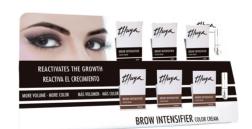

# Exhibitor Brow Intensifier 3 tones

Exhibitor 9 units. ref. 011208163

### **Exhibitor Brow Intensifier**

Exhibitor 6 units

ref. 011150052 (3 unid DARK + 3 unid SOFT +2 TESTER)

ref. 011208138 (3 unid DARK + 3 unid MEDIUM +2 TESTER)

ref. 011150074 (3 unid MEDIUM+ 3 unid SOFT +2 TESTER)