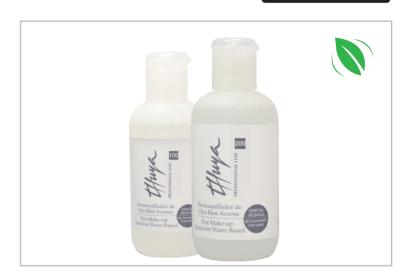

### Eye make-up remover water base

It cleans the impurities, leaving the skin oil free. Use always before eyelashes permanent, dye and extensions services.

100 ml. ref. 011105008 200 ml. ref. 011105001