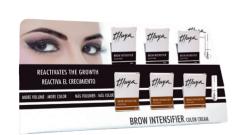

# Exhibitor Brow Intensifier 3 tones

Exhibitor 9 units. ref. 011208163

### **Exhibitor Brow Intensifier**

Exhibitor 6 units

ref. 011150052 (3 unid DARK + 3 unid SOFT +2 TESTER)

ref. 011208138 (3 unid DARK + 3 unid MEDIUM +2 TESTER)

ref. 011150074 (3 unid MEDIUM+ 3 unid SOFT +2 TESTER)