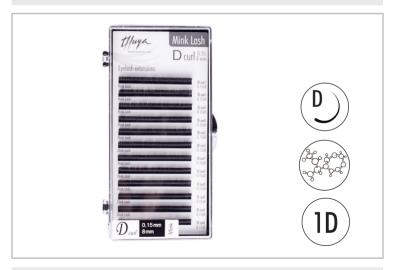

# **VOLUME 1D** 50 LASH EXTENSIONS

30

# **LASH EXTENSIONS**

**BEST QUALITY:** Quality eyelashes, that respects and cares natural eyelashes thanks to their lightness, always respecting the weight allowed by natural eyelashes.

**PBT POLYMER:** Next generation hair consisting of a PBT polymer, which is characterised by being ultra-light and unalterable throughout its life-cycle. It does not loose shape or shine, with a completely natural finish visually and to touch.

WIDE RANGE: More than 40 items. With individual, 3D and 5D eyelashes, and with different kinds of diameter, length and coverage to achieve the ideal design for each face type.

# **DIAMETER**

• 0.07

**Thin and perfect** for 3D and 5D **extensions**.

• 0.15

The **standard diameter**. Ideal for 1D extensions.

0.20

Thick diameter perfect for 1D.