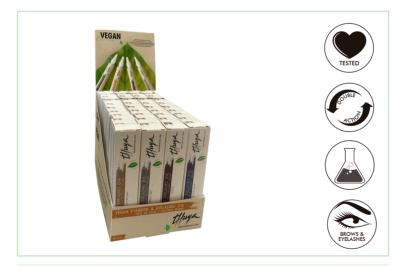

14 ml - ref. 011150098



### Warm Grey

The Warm Grey colour is a taupe grey tone, a neutral tone recommended for the eyebrow tinting service, enhancing its harmony and showing off natural and bushy eyebrows for two months.

14 ml - ref. 011150097



### Coffee

Coffee colour is an ideal brown tone to enhance the look, giving a more marked definition to the eyebrows or eyelashes without the need for make-up.

14 ml - ref. 011150095



### Golden Brown

Golden Brown is a light brown colour with a soft golden touch. Ideal for eyebrows with light, medium and ashy blonde tones.



## Kit VEGAN LINE Perfect Look

Contains 4 Vegan dye 14 ml., Special solution dye cream 14 ml., Vegan permanent gel 15 ml., Vegan neutralizer cream 15 ml. and Vegan eyelash regenerating cream 15 ml ref. 011150109



# **VEGAN DYES Display**

Contains: 40 Vegan dyes 14 ml. ref. 011102074



# VEGAN LINE KIT COLOR DREAM

(special eyebrows)
Contain: 3 Vegan dye 14 ml., Special solution dye cream
50 ml. and Color Remover 100 ml

ref. 011150113



## **VEGAN** Protector cream special dye

Protects the skin against stains. 50 ml - ref. 011150116



# VEGAN EYELASH REGENERATING CREAM

# with ARGAN, RICIN and OLIVE OILS.

# ACTIVE INGREDIENTS OF THE NEW REGENERATING CREAM

- Castor oil (ricin): moisturises and nourishes the eyelashes.
- Argan Oil: penetrates the hair pores, improving its elasticity and flexibility. Increases follicle nutrition, locks in moisture, and restores hair shine.
- Eyelash Regenerating Complex: combination of natural oils (Olive, Sunflower, Rosehip, Corn, Grape, etc...) specially de