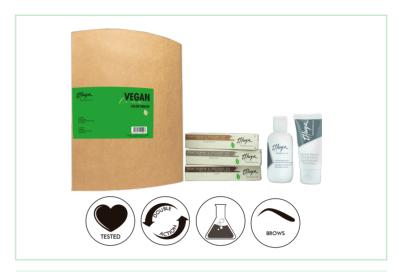

# VEGAN LINE KIT COLOR DREAM

(special eyebrows)
Contain: 3 Vegan dye 14 ml., Special solution dye cream
50 ml. and Color Remover 100 ml

ref. 011150113