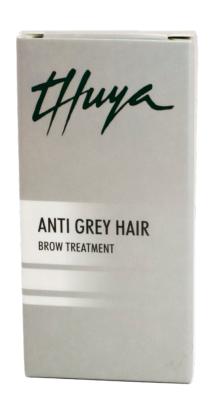

# **ANTI GREY HAIR**

### PALMITOYL TETRAPEPTIDE-20:

This principal active has the capacity to increase melanin in the hair bulb (restoring its color) and reduces its oxidative stress.

### **CURCUMA LONGA:**

This unique plant acts as a growth factor, significantly increasing the density and growth, also reducing loss.

### TO TREAT GREY HAIR ON BROWS

The only treatment formulated and designed to prevent, stop and reverse the appearance of gray eyebrows.

The new Anti Grey Hair Brow treatment contains a peptide that acts on the two factors that cause gray hair to appear simultaneously and effectively. Increasing melanin production and reducing stress.

Preserving the natural color and helping to repigment the affected hair.

It also prevents and reduces hair loss by stimulating hair growth.

ref. 011150062