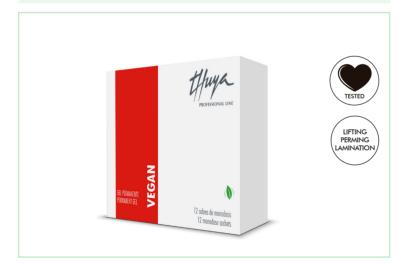

of some ingredients and are more and more interested in a product that is 100 x 100 vegan.



Dermatologically and ophthalmologically tested.

The new vegan line offers a complete service ranging from tinting, lifting, perming and eyebrow laminating services.

Three completely vegan services with the same basic products:

- **EYELASHES LIFTING** to shape eyelashes from the root, stretching and lifting their natural shape.
- **EYELASHES PERMANENT**, curling and shaping to enhance their curvature by accentuating the natural curl.



# PERMANENT & LIFTING VEGAN



# **VEGAN LIFTING & PERMING**



### **VEGAN Permanent Gel**

With the perming gel, the pH of the eyelashes is raised, opening the cuticle of the hair and allowing the structure of the hair to be modified.

15 ml - ref. 011101074



## **VEGAN Permanent Gel Monodose**

12 MONODOSE sachets ref: 011150111



#### **VEGAN Cream Neutralizer**

Its creamy texture avoids drips, making it easier, more comfortable and safer to apply.

It allows us to seal and give the desired shape to create the perfect look.

15 ml - ref. 011150104



## **VEGAN Cream Neutralizer Monodose**

12 MONODOSE sachets ref: 011150110

ret: 0111501



## **VEGAN LINE KIT Brow Lamination**

Contains Vegan permanent gel 15 ml, Vegan neutralizer cream 15 ml and Vegan eyelash regenerating cream 15 ml.

ref. 011150112



## **VEGAN LINE KIT Perfect Look**

Contains 4 Vegan dye 14 ml, Special solution dye cream 14 ml, Vegan permanent gel 15 ml, Vegan neutralizer cream 15 ml and Vegan eyelash regenerating cream 15 ml 14 ml - ref. 011150109



## **VEGAN L