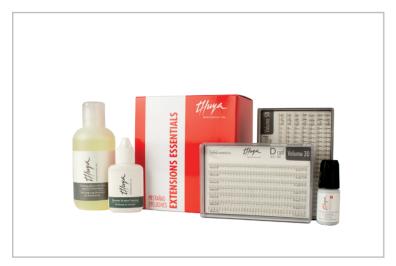

### **Eyelash Extensions Essentials Kit**

Contains: Special extension eye make up remover, Extension adhesive, Box of MIXED 3D extensions, Box of MIXED 5D extensions, Extension remover ref .011150037

Eyelashes Extensions Kit
Everything you need to offer eyelashes extensions services.
Contains: Gel remover for Extensions 15 ml, Eyelash extensions glue 5 ml, 1 hair box Mix Mink C Curl 0.15, 1 hair box Mix Mink D Curl 0.15, Special dyer for extensions, Adhesive plaster, Tweezers straight, Tweezers curved, Tweezers curved (L form), Scissors for eyelash extensions, Mascara brush 25 U, Brush Lip 25 U, Protector paper for eyelashes extensions, Eye make-up remover for extensions 100 ml, Eyelash extension ring with support, 4 Eyelash extension ring. ref. 011150023