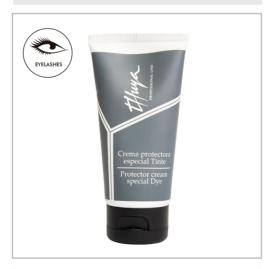

## **VEGAN** Protector cream special dye

Protects the skin against stains. 50 ml - ref. 011150116