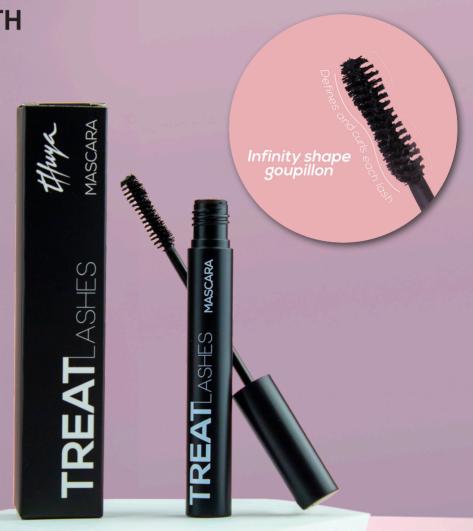

# TREATMENTS BOOSTER

BROW INTENSIFIER

ANTI GREY HAIR

LASH FILLER

WITH A SPECIAL BRUSH PERFECT TO GIVE VOLUME TO ALL YOUR LASHES.

LASHES THAT LOOK LONGER, DENSER, STRONGER AND WITH COLOUR.

**Treat Lashes mascara** 9 ml ref. 011150100