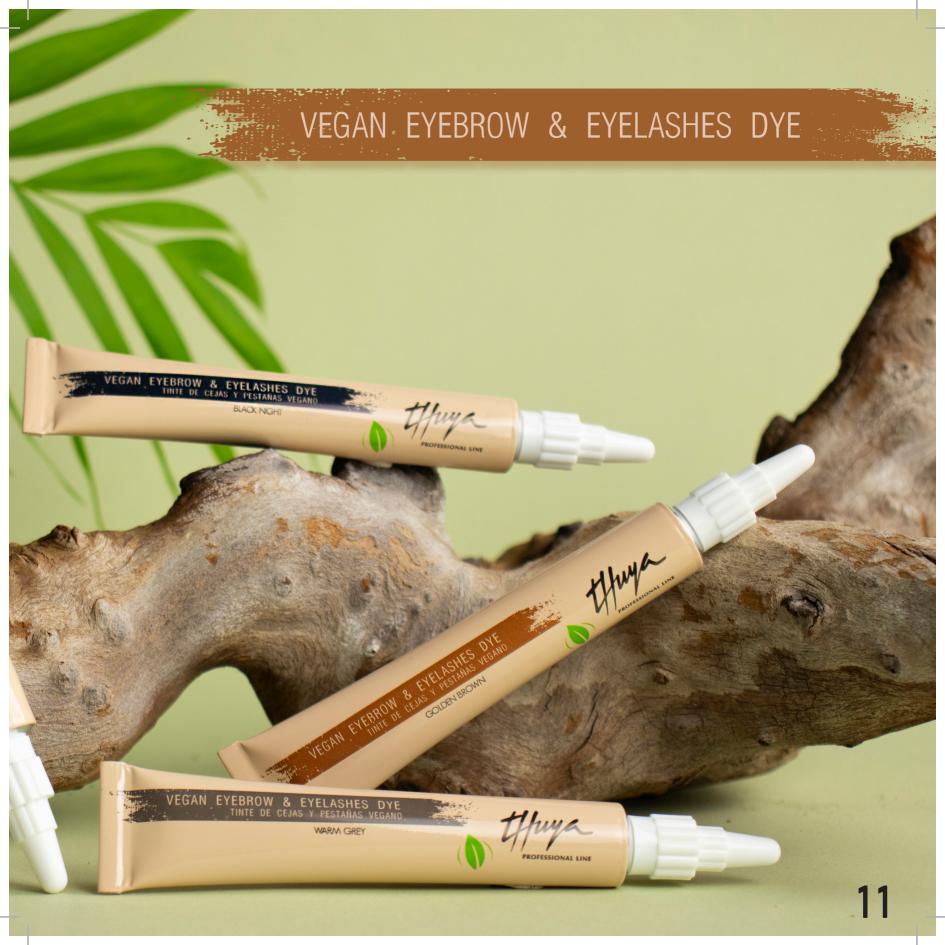

## **VEGAN LINE KIT Monodose Brow Lamination**

Contains: Vegan permanent gel monodose, Vegan neutralizer cream monodose and Vegan eyelash regenerating cream 15 ml

ref. 011150114

We are launching 4 colours of 100 x 100 Vegan dyes, maintaining the same properties as our current range of dyes. Maintaining its dual function of colour and treatment in a single application.

The new dyes have been formulated with an alternative to animal keratin, completely vegetable and with high levels of performance and efficacy. It is a hydrolysed molecule derived from a combination of hemp and rice proteins. The use of this active ingredient strengthens the hair and provides elasticity.

In addition, Argan Oil, which penetrates the pores of the hair improving its elasticity and flexibility, Mullein Flowers, a vegan active ingredient that has the ability to absorb ultraviolet radiation and emit visible light, which translates into illumination and Aloe Vera which provides amino acids, vitamins and minerals for a healthier, shinier and more conditioned eyelash.

# **VEGAN EYEBROW AND EYELASHES DYE**