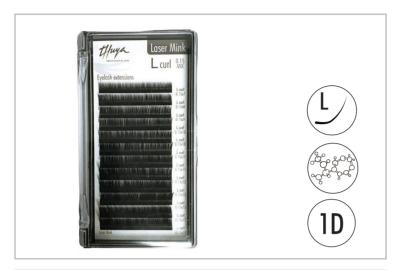

# Eyelash extensions L shape L Curl 0.15 (mix) ref. 011101023

L Curl 0.20 (mix) ref. 011101024