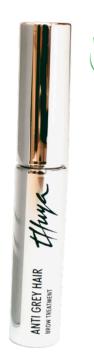

# **ANTI GREY HAIR**

### PALMITOYL TETRAPEPTIDE-20:

This principal active has the capacity to increase melanin in the hair bulb (restoring its color) and reduces its oxidative stress.

### **CURCUMA LONGA:**

This unique plant acts as a growth factor, significantly increasing the density and growth, also reducing loss.

### TO TREAT GREY HAIR ON BROWS

The only treatment formulated and designed to prevent, stop and reverse the appearance of gray eyebrows.

The new Anti Grey Hair Brow treatment contains a peptide that acts on the two factors that cause gray hair to appear simultaneously and effectively. Increasing melanin production and reducing stress.

Preserving the natural color and helping to repigment the affected hair.

It also prevents and reduces hair loss by stimulating hair growth.

ref. 011150062