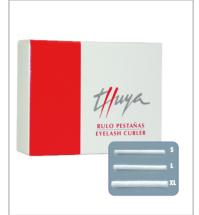

## Eyelash curlers

Size: small (S), large (L), extra large (XL) and mixed (MX). 30 u. ref. (P) 011101007 ref. (L 011101004 ref. (XL 011101006 ref. (MX) 011101005