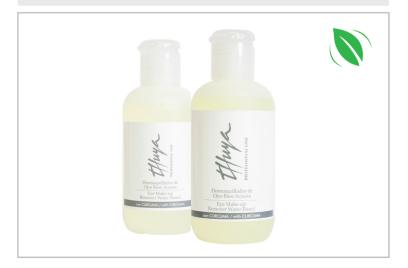

### Eye make-up remover with curcuma

Eye make-up remover water base, thanks to its active ingredients such as turmeric with anti-inflammatroy and antioxidant effects is perfect for taking care of and protecting the eye area. 100 ml. ref. 011150008

200 ml. ref. 011150009