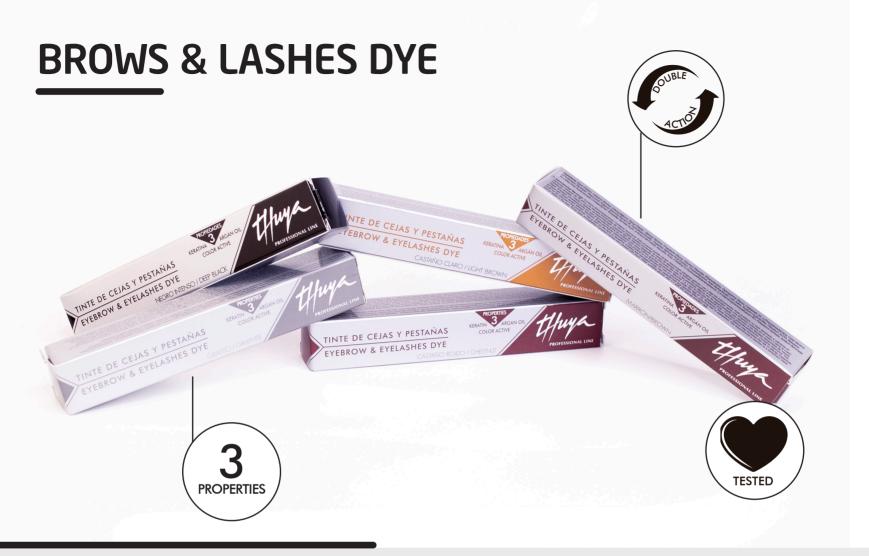

erating cream. ref. 011150081



# Permanent Gel monodose

12 MONODOSE sachets ref: 011101010



## Cream Neutralizer Monodose

12 MONODOSE sachets ref: 011101009

# CARE KERATIN COLOR ARGAN OIL

BROWS & DYE

Eyebrows and eyelashes dye gives colour and brightness as well as more volume and thickness. It intensifies the natural look without need of using Make-Up.

Our wide colour range with **9 tones** and a bleaching agent offers endless possibilities, allowing us to apply single colours directly or mixing them to achieve different results.

On one hand they provide colour, moreover thanks to their active ingredients as **ARGAN OIL and KERATIN** helps to strengthen repair and hydrate the hair.

Furthermore, thanks to the new **ACTIVE COLOR** formula, they provide a long-lasting colour.







**DOUBLE ACTION:** Thuya's eyebrow and eyelash dye is the only double action formula, since it provides colour and treatment in just one application. Thanks to its active ingredients, it acts on hair as a cosmetic treatment by strengthening, repairing and providing hydration.



**KERATIN:** Keratin is the main component of the skin's external layer. Its main functions are to strengthen and repair. Furthermore, it provides resistance, impermeability and shine.

**ARGAN OIL:** It hydrates and restores smoothness of hair. It is instantly absorbed also repairs, nourishes, and provides a silky, youthful and healthy appearance. Thanks to its properties, it improves elasticity and flexibility.

**ACTIVE COLOR:** A formula developed to achieve better results with an intense and long-lasting c