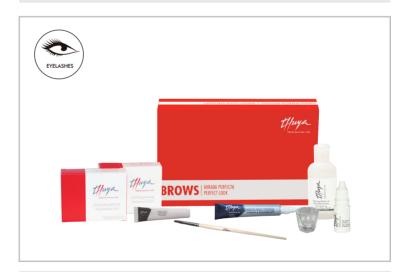

## Kit VEGAN LINE Perfect Look

Contains 4 Vegan dye 14 ml., Special solution dye cream 14 ml., Vegan permanent gel 15 ml., Vegan neutralizer cream 15 ml. and Vegan eyelash regenerating cream 15 ml ref. 011150109