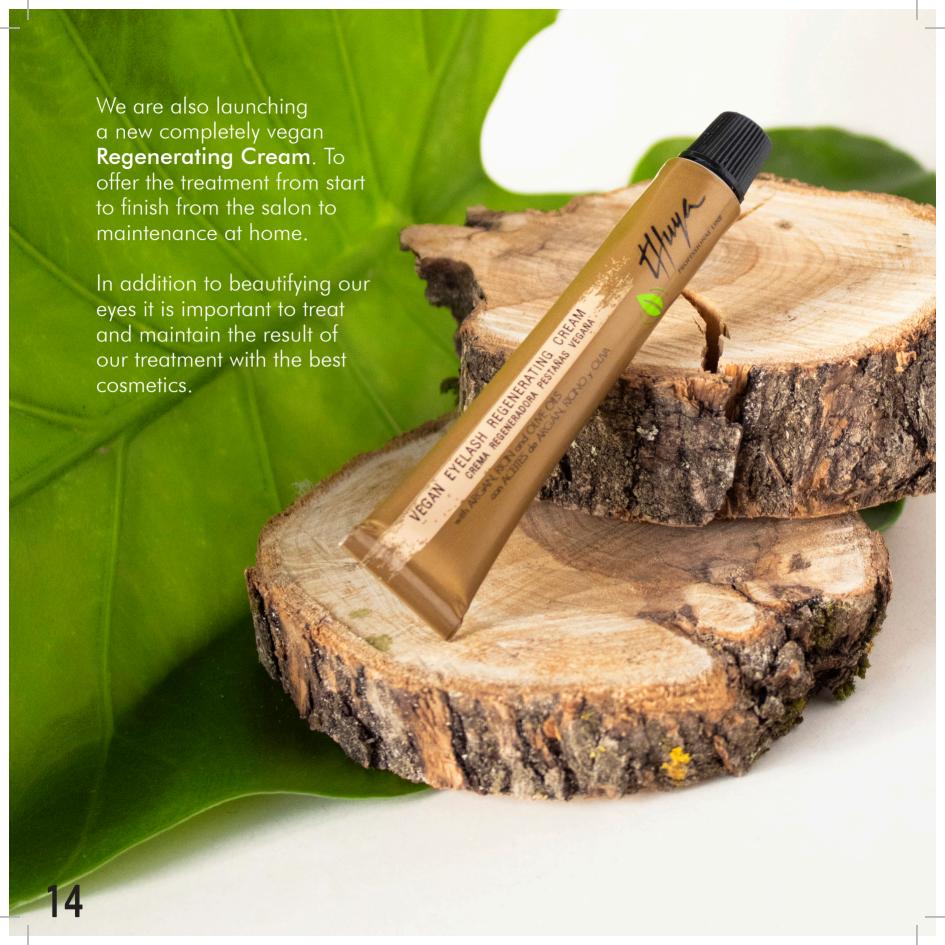

# VEGAN EYELASH REGENERATING CREAM

# with ARGAN, RICIN and OLIVE OILS.

# ACTIVE INGREDIENTS OF THE NEW REGENERATING CREAM

- Castor oil (ricin): moisturises and nourishes the eyelashes.
- Argan Oil: penetrates the hair pores, improving its elasticity and flexibility. Increases follicle nutrition, locks in moisture, and restores hair shine.
- Eyelash Regenerating Complex: combination of natural oils (Olive, Sunflower, Rosehip, Corn, Grape, etc...) specially developed to strengthen, lengthen and regenerate the eyelashes and reduce the loss of colour intensity due to washing.
- Active ingredient OMEGA+
   based on Olive Oil: Helps
   rehydrate the treated area,
   nourishes the hair and adds shine.
   With high antioxidant power.
- Gallic Acid: antioxidant that helps to combat external agents.

Ref: 011150101