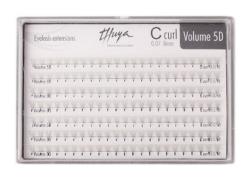

### Eyelash extensions 3D C shape

ref. from 011101043 to 011101048

C Curl 0.07 (mix) (-43)

C Curl 0.07 (10mm) (-46)

C Curl 0.07 (8mm) (-44)

C Curl 0.07 (12mm) (-47)

C Curl 0.07 (9mm) (-45)

C Curl 0.07 (13mm) (-48)

### Eyelash extensions 5D C shape

ref. from 011101055 to 011101060

C Curl 0.07 (mix) (-55)

C Curl 0.07 (10mm) (-58)

C Curl 0.07 (8mm) (-56) C Curl 0.07 (9mm) (-57)

C Curl 0.07 (12mm) (-59)

C Curl 0.07 (13mm) (-60)