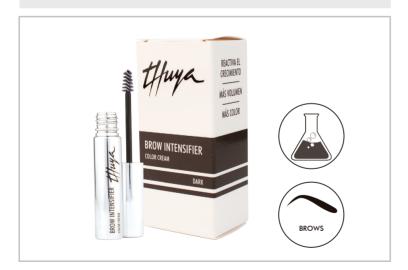

### **Brow Intensifier DARK**

A dark and intense brown for darker tone brows. It gives strength and enhance your personality. ref. 011150014