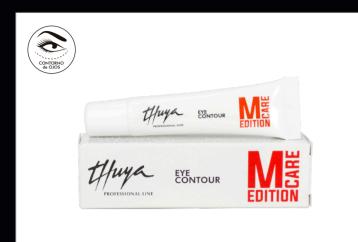

### Eye contour Mcare Edition

A special eye contour for men's facial care.

A highly concentrated serum for the care and anti-ageing of the eye area. Reduces and prevents the appearance of bags and dark circles around the eyes.

15 ml ref. 012901004