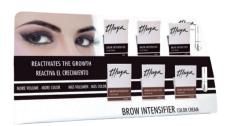

# Exhibitor Brow Intensifier 3 tones

Exhibitor 9 units. ref. 011208163

### **Exhibitor Brow Intensifier**

Exhibitor 6 units

ref. 011150052 (3 unid DARK + 3 unid SOFT +2 TESTER)

ref. 011208138 (3 unid DARK + 3 unid MEDIUM +2 TESTER)

ref. 011150074 (3 unid MEDIUM+ 3 unid SOFT +2 TESTER)