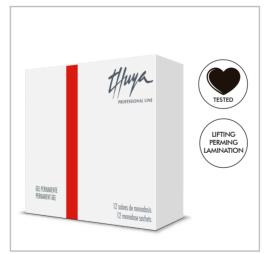

## **VEGAN Permanent Gel Monodose**

12 MONODOSE sachets ref: 011150111

# Permanent Gel monodose

12 MONODOSE sachets ref: 011101010