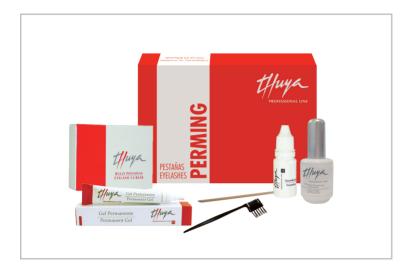

### **Eyelashes Perming Kit**

Everything you need to offer eyelash perming services. Contains: Eyelash glue 14ml, Permanent Gel 15ml, Neutralizer liquid 15ml, mixed curlers 30 u., 1 Small comb brush, 1 orange stick. ref. 011106002

## Single-dose Lash Lifting and Perming Kit

All you need to perform an eyelash perm treatment in individual sachets. Contains: Duo Glue 7 ml, 12 perm gel sachets, 12 neutraliser sachets, Mixed curlers 30 pc., 1 eyelash comb, 1 orange stick, Silicon pads. ref. 011150050