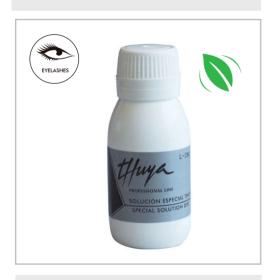

# Special solution dye liquid

Special solution dye in liquid form, recommended for eyelashes. 60 ml - ref. 011103008