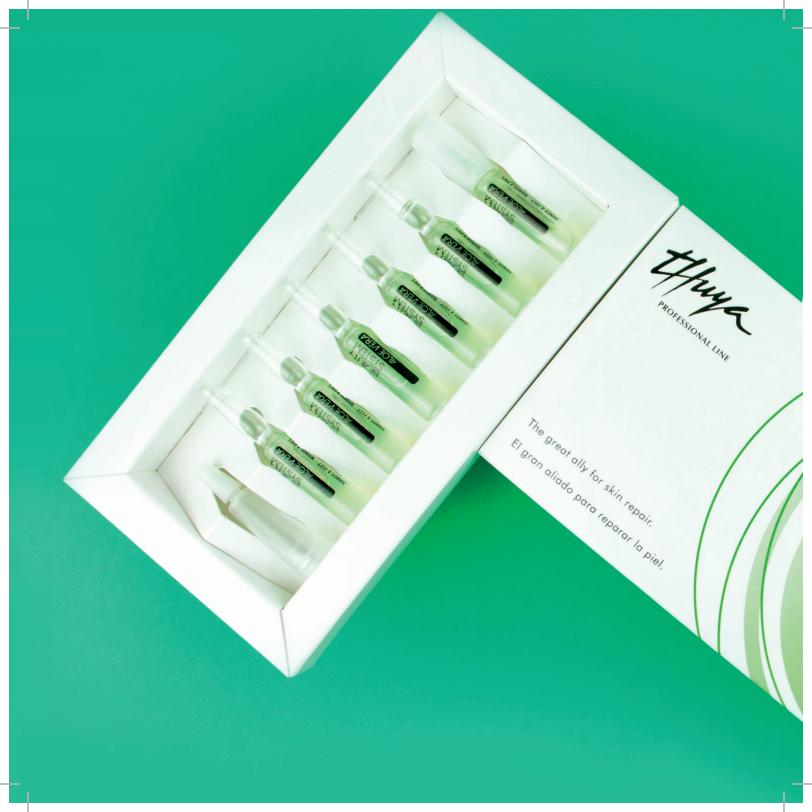

### THE BEST OPTION TO REPAIR THE SKIN

With emollient, moisturising, epithelising and anti-inflammatory properties. Repairs and accelerates cell tissue

regeneration.

ALOE LERA

Ref. 011208220

| SUITABLE<br>FOR   | FUNCTION                                                 | ACTIVE<br>INGREDIENTS |
|-------------------|----------------------------------------------------------|-----------------------|
| ALL SKIN<br>TYPES | REGENERATING,<br>SOOTHING AND<br>EMOLLIENT<br>PROPERTIES | ALOE VERA             |

ALOE VERA