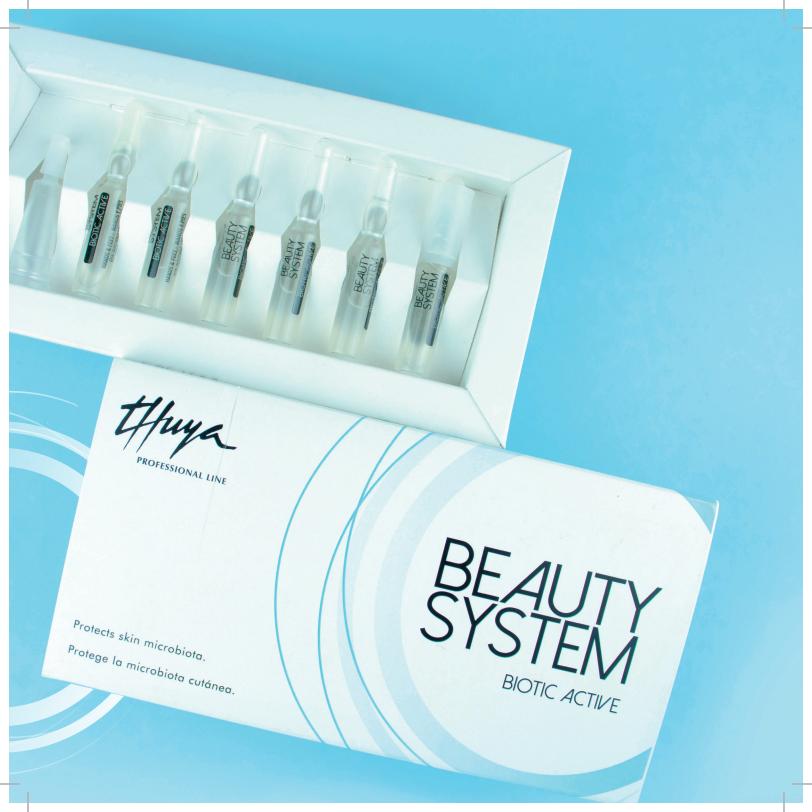

# BIOTIC ACTIVE

### PROTECTS SKIN MICROBIOTA

The skin's microbiota protects us and maintains its health and beauty. It is often affected by external factors and needs to be reinforced. Our formula with Orabanche Rapum protects and activates the skin's stem cells, strengthens the components of the skin barrier, reactivates cell metabolism and protects the microbiota.

| SUITABLE<br>FOR                | FUNCTION                                                      | ACTIVE<br>INGREDIENTS |  |
|--------------------------------|---------------------------------------------------------------|-----------------------|--|
| SENSITIVE AND<br>DELICATE SKIN | PROTECTS<br>MICROBIOTA AND<br>STRENGTHENS THE<br>SKIN BARRIER | OROBANCHE<br>RAPUM    |  |