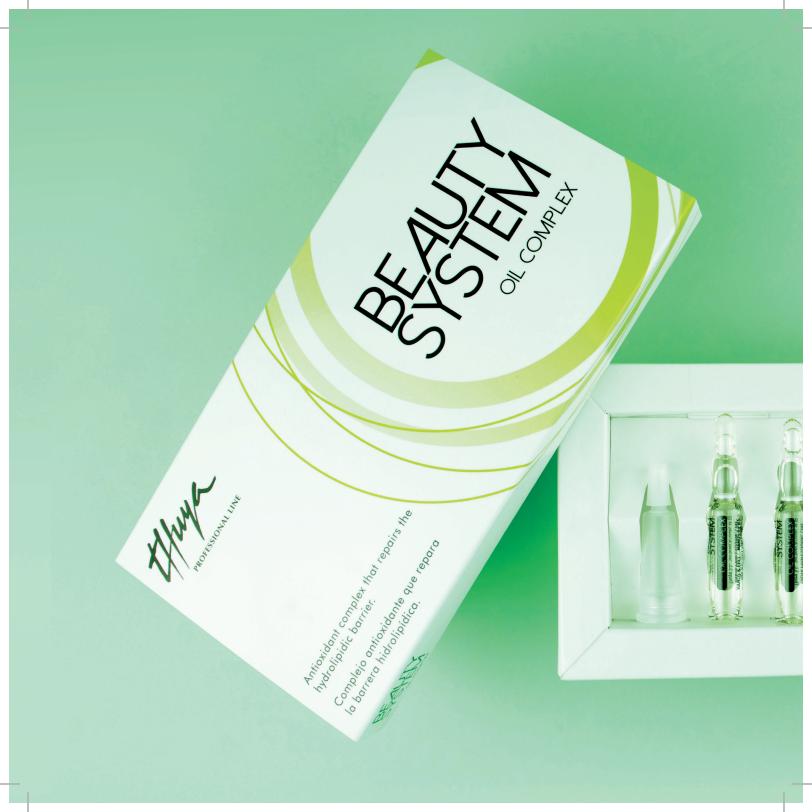

## OIL COMPLEX

| SUITABLE<br>FOR       | FUNCTION                                                               | ACTIVE<br>INGREDIENTS                                                     |
|-----------------------|------------------------------------------------------------------------|---------------------------------------------------------------------------|
| DRY AND<br>FLAKY SKIN | Strengthens the<br>Hydrolipidic Layer,<br>Nourishes and<br>Moisturises | VITAMIN E AND<br>SW-EET ALMOND<br>OIL, ARGAN OIL,<br>AVOCADO AND<br>OLIVE |

### ANTIOXIDANT COMPLEX THAT REPAIRS THE HYDROLIPIDIC BARRIER

With Almond Oil, Argan Oil, Avocado Oil, Omega + and Vitamin E.

The perfect combination to soften, moisturise and brighten the skin, stimulating its oxygenation.