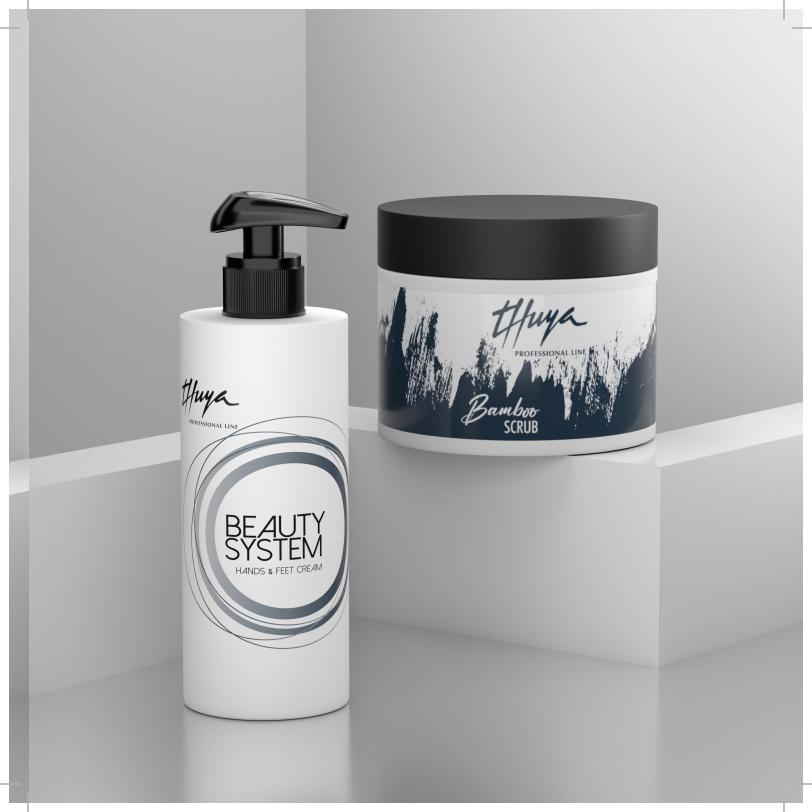

COMPLETE YOUR SERVICE WITH THE BEAUTY SYSTEM BASE CREAM AND THE NEW BAMBOO HAND AND FOOT SCRUB.

needs.

Cream 450 ml Ref. 011208206 Scrub 450 ml Ref. 011208207

MIX

thur