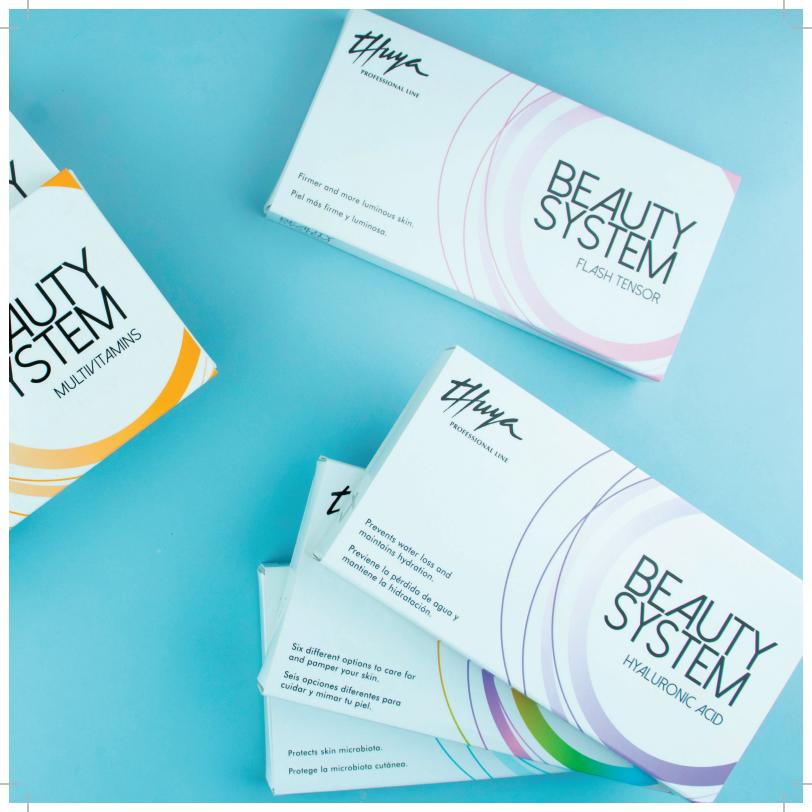

thuya **PROFESSIONAL LINE** 

BEAUTY SYSTEM HANDS AND FEET TREATMENT THUYA PRESENTS A NEW BEAUTY SYSTEM FOR YOUR HANDS AND FEET. WITH OUR NEW BEAUTY SYSTEM YOU CAN CHOOSE THE BEST FOR YOUR SKIN, AND TAKE CARE OF IT WITH THE MOST SUITABLE TREATMENT.

6 DIFFERENT OPTIONS TO TAKE CARE OF YOURSELF: ALOE VERA, BIOTIC ACTIVE, HYALURONIC ACID, VITAMINS, OIL COMPLEX AND FLASH TENSOR. 25 AUT

Promotes cell reserve Fond F. Could's Could's Could for Could for the second for

You can always give your skin what it needs most thanks to our new Beauty system vials. They can be applied directly to the skin when needed or they can be mixed with the new base cream and massage it to complete the manicure service with the active ingredient your client desires. Get a perfect result by complementing your service with the new Bamboo scrub.