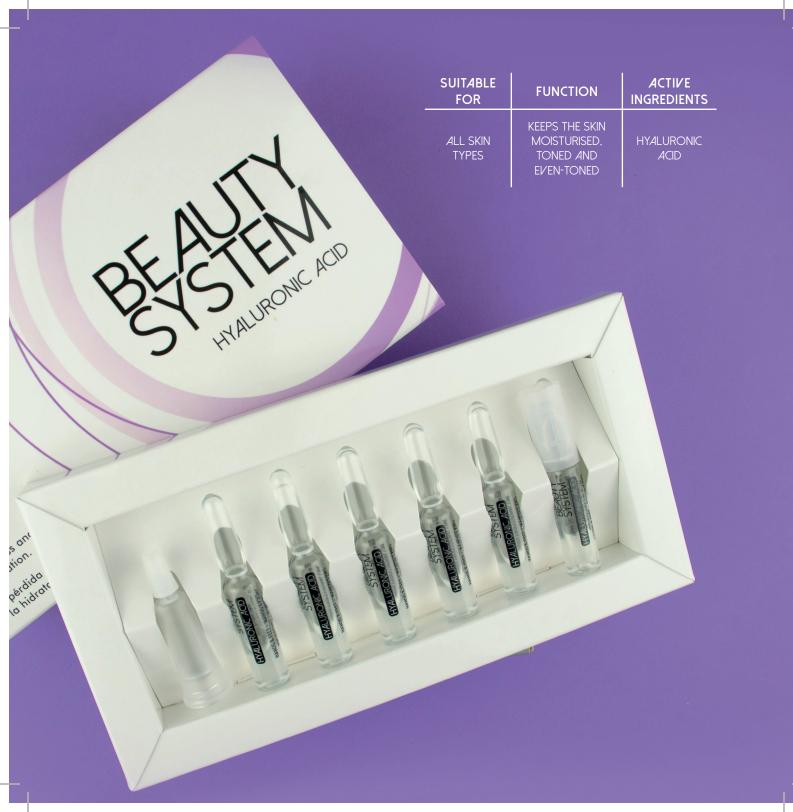

### PREVENTS WATER LOSS AND MAINTAINS HYDRATION

Hyaluronic acid is found naturally in many tissues of the human body. Its most important property is its ability to attract and regenerate water, keeping tissues in good condition.

It protects the skin from external damage and delays skin ageing.

Ref. 011208223

## HYALURONIC ACID

Prevens water loss and Prevens water loss and previence la perdida previence la perdida